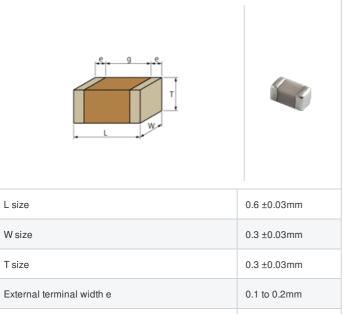

## Shape

## **Specifications**

Size code in inch(mm)

Distance between external terminals g

| Capacitance                                      | 6.8pF ±0.5pF |
|--------------------------------------------------|--------------|
| Rated voltage                                    | 25Vdc        |
| Temperature characteristics (complied standard)  | C0G(EIA)     |
| Temperature coefficient                          | 0±30ppm/°C   |
| Temperature range of temperature characteristics | 25 to 125°C  |
| Operating temperature range                      | -55 to 125°C |