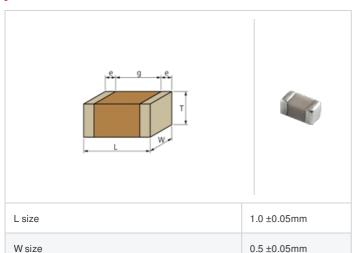

## Shape

T size

External terminal width e

**Specifications** 

|  | References |
|--|------------|
|--|------------|

| Packaging | Specifications                                               | Minimum quantity |
|-----------|--------------------------------------------------------------|------------------|
| D         | ф180mm Paper taping                                          | 10000            |
| J         | ф330mm Paper taping                                          | 50000            |
| W         | φ180mm Paper taping (W8P1*)  * Width: 8mm, Pocket pitch: 1mm | 20000            |

## GJM1555C1H6R3BB01# "#" indicates a package specification code.

0.5 ±0.05mm

0.15 to 0.35mm

0.3mm min.

0402 (1005M)

< List of part numbers with package codes >

GJM1555C1H6R3BB01D , GJM1555C1H6R3BB01W , GJM1555C1H6R3BB01J