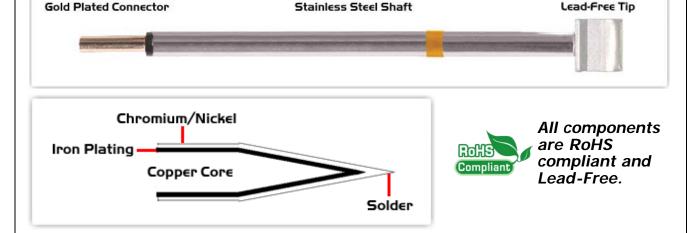

## **Material Composition**

Easy Braid Co. tip cartridges will typically idle within a temperature range of +/-1.1°C. However, there is variation in idle temperature across tip geometries within an individual temperature series. Easy Braid Co. offers a wide variety of tip geometries from 0.25mm fine point tip to 5mm chisel. The length and geometry of a tip will have an influence on the tip idle temperature. To accurately measure idle temperature it will depend greatly on the measurement method,