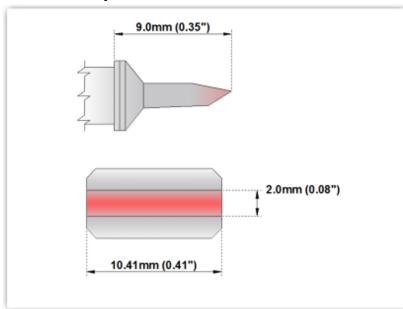

## **Technical Specifications**

EPM75LB125

Blade Tip 10.41mm (0.41")

Tip Style: Blade Tip

Tip Width: 10.41mm (0.41")
Tip Length: 9.00mm (0.35")

75 Type Cartridge<sup>1</sup>: 350°C - 398°C

RoHS Compliant<sup>2</sup> / Lead Free: YES Equivalent to: RFP-BL1