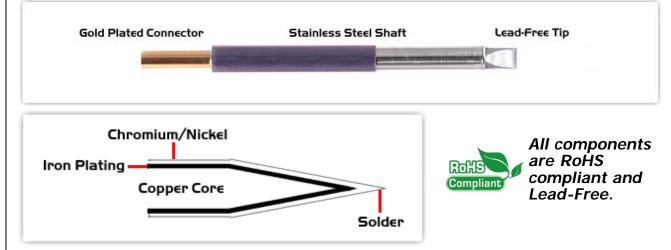

## **Material Composition**

<sup>1</sup> Easy Braid Co. tip cartridges will typically idle within a temperature range of +/-1.1°C. However, there is variation in idle temperature across tip geometries within an individual temperature series. Easy Braid Co. offers a wide variety of tip geometries from 0.25mm fine point tip to 5mm chisel. The length and geometry of a tip will have an influence on the tip idle temperature. To accurately measure idle temperature it will depend greatly on the measurement method, technique and equipment used. Two different methods or the use of alternative equipment will produce different test results.