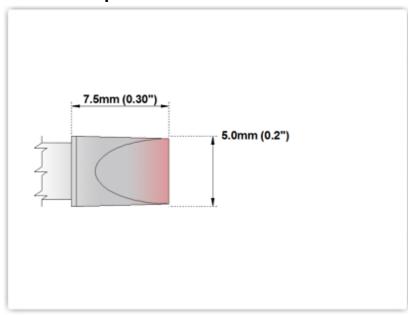

## ETM60CH250

Chisel Extra Large 5.0mm (0.20")

Tip Style: Chisel

Tip Width: 5.00mm (0.20")
Tip Length: 7.50mm (0.30")

60 Type Cartridge<sup>1</sup>: 325°C - 358°C

RoHS Compliant<sup>2</sup> / Lead Free: YES