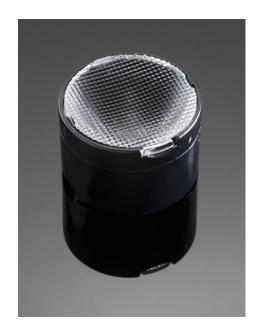

## **DETAILS**

Product Number FA10654\_LC1-REC

FamilyLeilaTypeAssemblyColorblackDiameter21,6 mmHeight16,5 mmStyleroundOptic MaterialPMMA

**Holder Material** 

Fastening tape

**Status** production ready

ROHS Comliant Yes