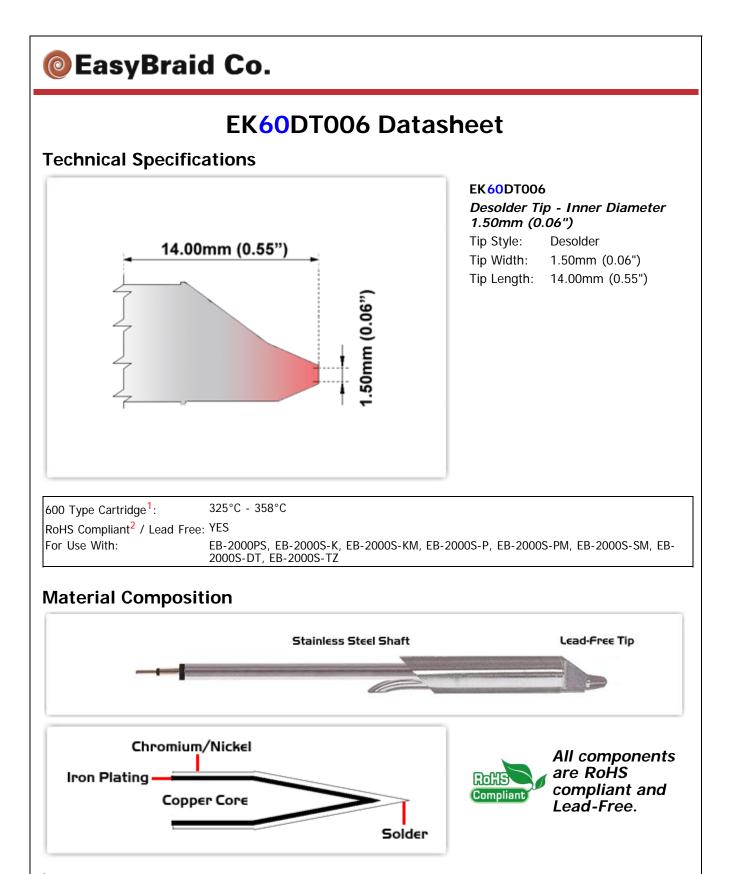

<sup>1</sup> Easy Braid Co. tip cartridges will typically idle within a temperature range of +/-1.1°C. However, there is variation in idle temperature across tip geometries within an individual temperature series. Easy Braid Co. offers a wide variety of tip geometries from 0.25mm fine point tip to 5mm chisel. The length and geometry of a tip will have an influence on the tip idle temperature. To accurately measure idle temperature it will depend greatly on the measurement method, technique and equipment used. Two different methods or the use of alternative equipment will produce different test results.

Copyright © 2010-2013 Easy Braid Co. All Rights Reserved

<sup>2</sup> Please refer to <u>http://www.rohs.gov.uk</u> for details on RoHS Compliance.