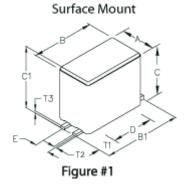

#### **Physical Dimensions**

| A<br>mm | B<br>mm | B1<br>mm | C<br>mm | C1<br>mm | D<br>mm | E<br>mm | E1<br>mm | A<br>in | B<br>in | B1    | C<br>in | C1<br>in | D     | E<br>in | E1<br>in |
|---------|---------|----------|---------|----------|---------|---------|----------|---------|---------|-------|---------|----------|-------|---------|----------|
| 111111  |         |          |         |          |         |         |          |         |         |       |         |          |       |         |          |
| 8.51    | 10.03   | 11.05    | 9.32    | 10.49    | 4.06    | 2.54    | -        | 0.335   | 0.395   | 0.435 | 0.367   | 0.413    | 0.160 | 0.100   | -        |

### **Wire Dimensions**

| T1 mm | T2 mm | T3 mm | T1 in | T2 in | T3 in |  |
|-------|-------|-------|-------|-------|-------|--|
| 3.56  | 0.76  | 0.76  | 0.140 | 0.030 | 0.030 |  |

Part Curves Page 3 of 4