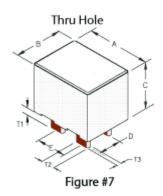

#### **Physical Dimensions**

| A<br>mm | B<br>mm | B1<br>mm | C<br>mm | C1<br>mm | D<br>mm | E<br>mm | E1<br>mm | A<br>in | B<br>in | B1    | C<br>in | C1<br>in | D     | E<br>in | E1<br>in |
|---------|---------|----------|---------|----------|---------|---------|----------|---------|---------|-------|---------|----------|-------|---------|----------|
| 111111  |         |          |         |          |         |         |          |         |         |       |         |          |       |         |          |
| 8.51    | 10.03   | 11.05    | 9.32    | 10.49    | 4.06    | 2.54    | -        | 0.335   | 0.395   | 0.435 | 0.367   | 0.413    | 0.160 | 0.100   | -        |

### **Wire Dimensions**

| T1 mm | T2 mm | T3 mm | T1 in | T2 in | T3 in |  |
|-------|-------|-------|-------|-------|-------|--|
| 3.56  | 0.76  | 0.76  | 0.140 | 0.030 | 0.030 |  |

Part Curves Page 3 of 4