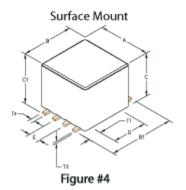

#### **Physical Dimensions**

| A<br>mm | B<br>mm | B1<br>mm | C<br>mm | C1<br>mm | D<br>mm | E<br>mm | E1<br>mm | A<br>in | B<br>in | B1    | C<br>in | C1<br>in | D     | E<br>in | E1<br>in |
|---------|---------|----------|---------|----------|---------|---------|----------|---------|---------|-------|---------|----------|-------|---------|----------|
| 111111  |         |          |         |          |         |         |          |         |         |       |         |          |       |         |          |
| 8.51    | 10.03   | 11.05    | 9.32    | 10.49    | 4.06    | 2.54    | -        | 0.335   | 0.395   | 0.435 | 0.367   | 0.413    | 0.160 | 0.100   | -        |

### **Wire Dimensions**

| T1 mm | T2 mm | T3 mm | T1 in | T2 in | T3 in |  |
|-------|-------|-------|-------|-------|-------|--|
| 3.56  | 0.76  | 0.76  | 0.140 | 0.030 | 0.030 |  |

Part Curves Page 3 of 4