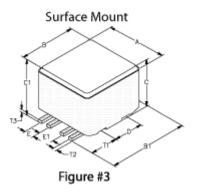

#### **Physical Dimensions**

| A<br>mm | B<br>mm | B1<br>mm | C<br>mm | C1<br>mm | D<br>mm | E<br>mm | E1<br>mm | A<br>in | B<br>in | B1    | C<br>in | C1<br>in | D     | E<br>in | E1<br>in |
|---------|---------|----------|---------|----------|---------|---------|----------|---------|---------|-------|---------|----------|-------|---------|----------|
| 111111  |         |          |         |          |         |         |          |         |         |       |         |          |       |         |          |
| 8.51    | 10.03   | 11.05    | 9.32    | 10.49    | 4.06    | 2.54    | -        | 0.335   | 0.395   | 0.435 | 0.367   | 0.413    | 0.160 | 0.100   | -        |

### **Wire Dimensions**

| T1 mm | T2 mm | T3 mm | T1 in | T2 in | T3 in |  |
|-------|-------|-------|-------|-------|-------|--|
| 3.56  | 0.76  | 0.76  | 0.140 | 0.030 | 0.030 |  |

Part Curves Page 3 of 4