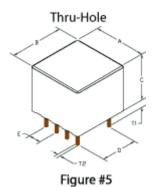

#### **Physical Dimensions**

| A<br>mm | B<br>mm | B1<br>mm | C<br>mm | C1<br>mm | D<br>mm | E<br>mm | E1<br>mm | A<br>in | B<br>in | B1    | C<br>in | C1<br>in | D     | E<br>in | E1<br>in |
|---------|---------|----------|---------|----------|---------|---------|----------|---------|---------|-------|---------|----------|-------|---------|----------|
| 111111  |         |          |         |          |         |         |          |         |         |       |         |          |       |         |          |
| 8.51    | 10.03   | 11.05    | 9.32    | 10.49    | 4.06    | 2.54    | -        | 0.335   | 0.395   | 0.435 | 0.367   | 0.413    | 0.160 | 0.100   | -        |

### **Wire Dimensions**

| T1 mm | T2 mm | T3 mm | T1 in | T2 in | T3 in |  |
|-------|-------|-------|-------|-------|-------|--|
| 3.56  | 0.76  | 0.76  | 0.140 | 0.030 | 0.030 |  |

Part Curves Page 3 of 4