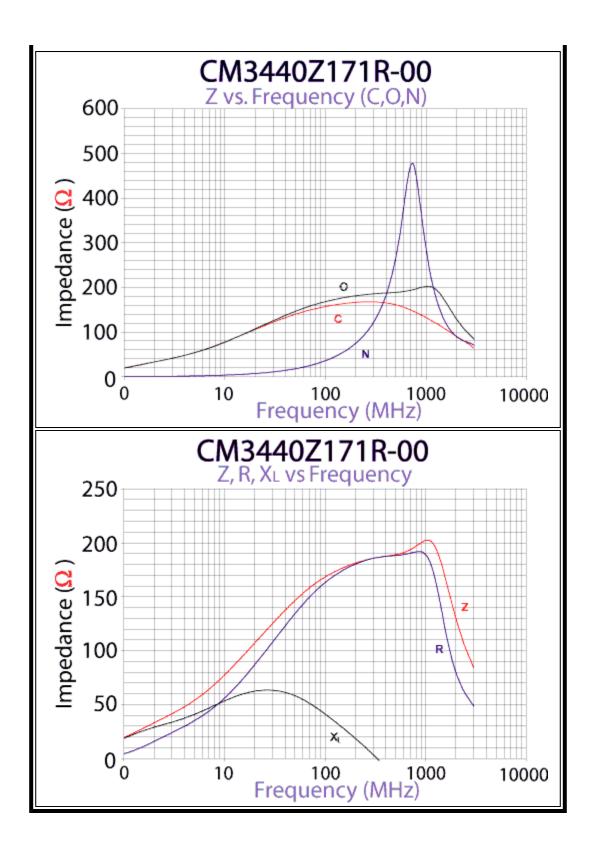

## CM3440Z171R-00

Ambient Operating Temperature Range: -55°C to + 125°C

Part Curves Page 2 of 4

#### **Electrical Characteristics**

| NET Z<br>@ 100 MHz | DCR<br>Max | Rated<br>Current<br>mA |
|--------------------|------------|------------------------|
| 170                | 0.001      | 20000                  |