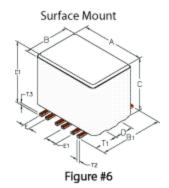

#### **Physical Dimensions**

| A<br>mm | B<br>mm | B1<br>mm | C<br>mm | C1<br>mm | D<br>mm | E<br>mm | E1<br>mm | A<br>in | B<br>in | B1    | C<br>in | C1<br>in | D     | E<br>in | E1<br>in |
|---------|---------|----------|---------|----------|---------|---------|----------|---------|---------|-------|---------|----------|-------|---------|----------|
| 111111  |         |          |         |          |         |         |          |         |         |       |         |          |       |         |          |
| 8.51    | 10.03   | 11.05    | 9.32    | 10.49    | 4.06    | 2.54    | -        | 0.335   | 0.395   | 0.435 | 0.367   | 0.413    | 0.160 | 0.100   | -        |

### **Wire Dimensions**

| T1 mm | T2 mm | T3 mm | T1 in | T2 in | T3 in |  |
|-------|-------|-------|-------|-------|-------|--|
| 3.56  | 0.76  | 0.76  | 0.140 | 0.030 | 0.030 |  |

Part Curves Page 3 of 4