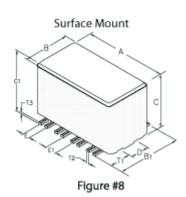

#### Drawing Figure #

| Figure |
|--------|
| Number |
| 1      |

#### **Physical Dimensions**

| A<br>mm | B<br>mm | B1<br>mm | C<br>mm | C1<br>mm | D<br>mm | E<br>mm | E1<br>mm | A<br>in | B<br>in | B1    | C<br>in | C1<br>in | D     | E<br>in | E1<br>in |
|---------|---------|----------|---------|----------|---------|---------|----------|---------|---------|-------|---------|----------|-------|---------|----------|
| 111111  |         |          |         |          |         |         |          |         |         |       |         |          |       |         |          |
| 8.51    | 10.03   | 11.05    | 9.32    | 10.49    | 4.06    | 2.54    | -        | 0.335   | 0.395   | 0.435 | 0.367   | 0.413    | 0.160 | 0.100   | -        |

### **Wire Dimensions**

| T1 mm | T2 mm | T3 mm | T1 in | T2 in | T3 in |  |
|-------|-------|-------|-------|-------|-------|--|
| 3.56  | 0.76  | 0.76  | 0.140 | 0.030 | 0.030 |  |

Part Curves Page 3 of 4