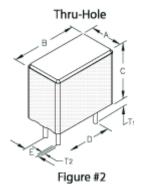

#### **Physical Dimensions**

| A<br>mm | B<br>mm | B1<br>mm | C<br>mm | C1<br>mm | D<br>mm | E<br>mm | E1<br>mm | A<br>in | B<br>in | B1    | C<br>in | C1<br>in | D     | E<br>in | E1<br>in |
|---------|---------|----------|---------|----------|---------|---------|----------|---------|---------|-------|---------|----------|-------|---------|----------|
| 111111  |         |          |         |          |         |         |          |         |         |       |         |          |       |         |          |
| 8.51    | 10.03   | 11.05    | 9.32    | 10.49    | 4.06    | 2.54    | -        | 0.335   | 0.395   | 0.435 | 0.367   | 0.413    | 0.160 | 0.100   | -        |

### **Wire Dimensions**

| T1 mm | T2 mm | T3 mm | T1 in | T2 in | T3 in |  |
|-------|-------|-------|-------|-------|-------|--|
| 3.56  | 0.76  | 0.76  | 0.140 | 0.030 | 0.030 |  |

Part Curves Page 3 of 4