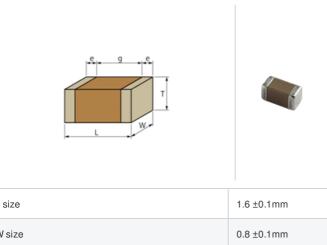

## Shape

| - L W                                 |              |
|---------------------------------------|--------------|
| L size                                | 1.6 ±0.1mm   |
| W size                                | 0.8 ±0.1mm   |
| T size                                | 0.8 ±0.1mm   |
| External terminal width e             | 0.2 to 0.5mm |
| Distance between external terminals g | 0.5mm min.   |